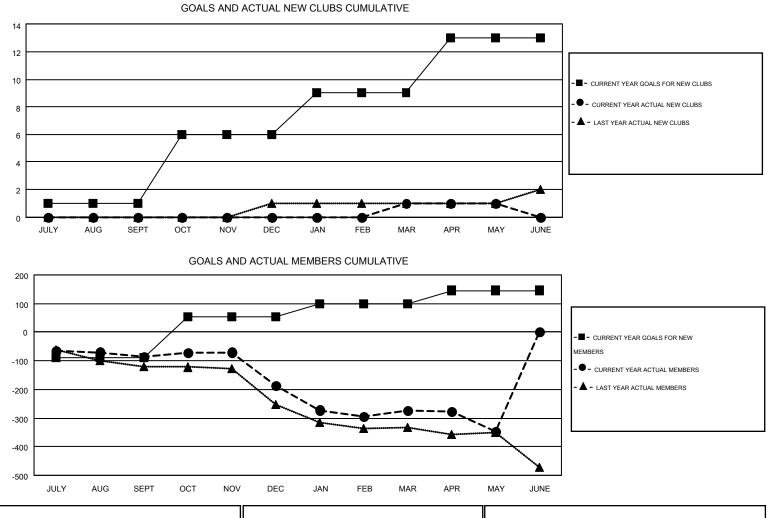

## GMT CA 1

Results as of: 5/31/2015

|               |                  | Clubs             |                  |                  | Members               |                    |                                        |                    |                  |
|---------------|------------------|-------------------|------------------|------------------|-----------------------|--------------------|----------------------------------------|--------------------|------------------|
|               | RESU             | _TS FOR 2014-2015 |                  |                  | RESULTS FOR 2014-2015 |                    |                                        |                    |                  |
| QUARTER       | NEW CLUB<br>GOAL | NEW CLUBS         | DROPPED<br>CLUBS | NET<br>GAIN/LOSS | QUARTER               | NEW MEMBER<br>GOAL | CHARTER AND<br>NEW<br>MEMBERS<br>ADDED | DROPPED<br>MEMBERS | NET<br>GAIN/LOSS |
| JULY/AUG/SEPT | 1                | 0                 | 4                | -4               | JULY/AUG/SEPT         | -90                | 153                                    | 240                | -87              |
| OCT/NOV/DEC   | 5                | 0                 | 7                | -7               | OCT/NOV/DEC           | 143                | 134                                    | 235                | -101             |
| JAN/FEB/MAR   | 3                | 1                 | 0                | 1                | JAN/FEB/MAR           | 46                 | 192                                    | 279                | -87              |
| APR/MAY/JUNE  | 4                | 0                 | 1                | -1               | APR/MAY/JUNE          | 47                 | 73                                     | 145                | -72              |